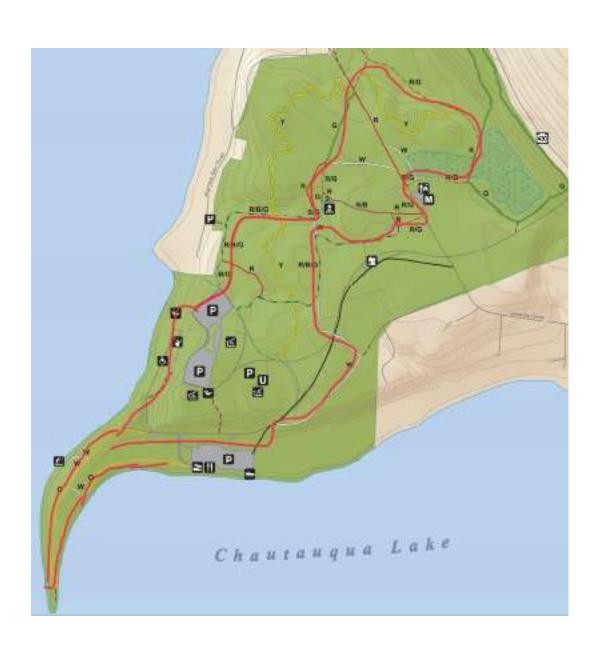

## 12TH ANNUAL RED DRAGON INVITATIONAL SATURDAY, SEPTEMBER 7, 2019 Long Point State Park

BEMUS POINT, NEW YORK 14712

Kick off your 2019 season with a cross country run through the trails of our beautiful Long Point State Park. This course has a combination of flat and hilly terrain through trails and along Chautauqua Lake. The course starts uphill for the first mile before mile two is through wide trails with up and down hills. The final stretch of the race is flat winding around long point on crushed gravel on a trail leading to the finish line. The modified course is a 2 mile race, basically the first and last mile of the varsity course with a cut off place in the middle that will be marked and flagged off. Concessions and t-shirts will be for sale. There will be awards for top team finishers and individual awards.

# COME ONE, COME ALL To the COMMUNITY RACE Saturday, September 7, 2019 9:15 a.m.

Come and enjoy a run at the beautiful Long Point State Park. This 2 mile course will take you around the trails of Long Point State Park on the modified race course. This will be the starter race for the Red Dragon Invitational. Coaches, parents, community members and friends to cross country come and have your turn on a cross country course created just for you!