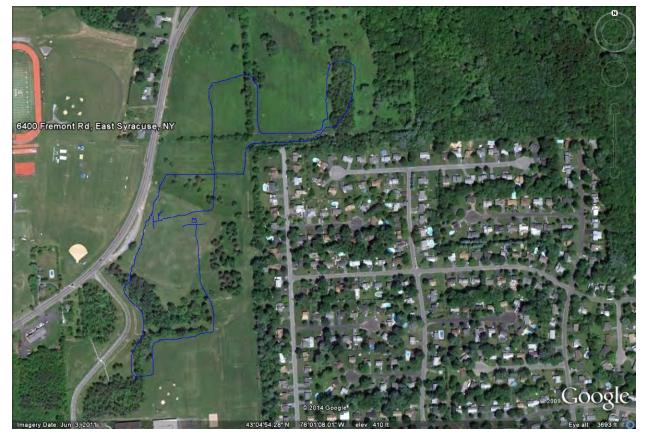

**Course:** Varsity and JV 5K on FLAT grass, fields, and wooded area. Excellent way to start your race season! Modified course 1.5 miles. Lots of open spaces for spectators.

## Varsity 5K

Modified 1.3 Mile