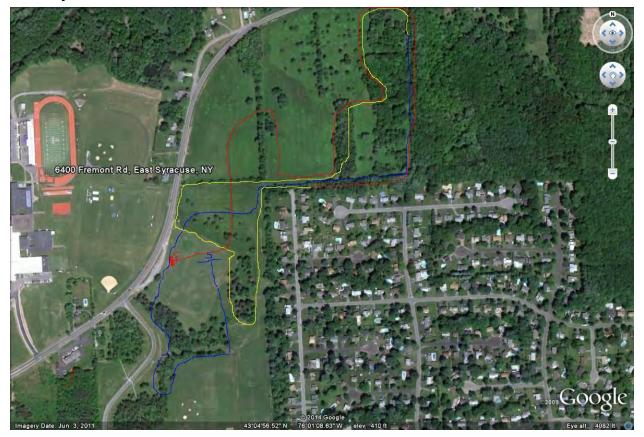

**Course:** Varsity and JV 5K on FLAT grass, fields, and wooded area. Excellent way to start your race season! Modified course 1.5 miles. Lots of open spaces for spectators.

## Varsity 5K

Modified 1.3 Mile