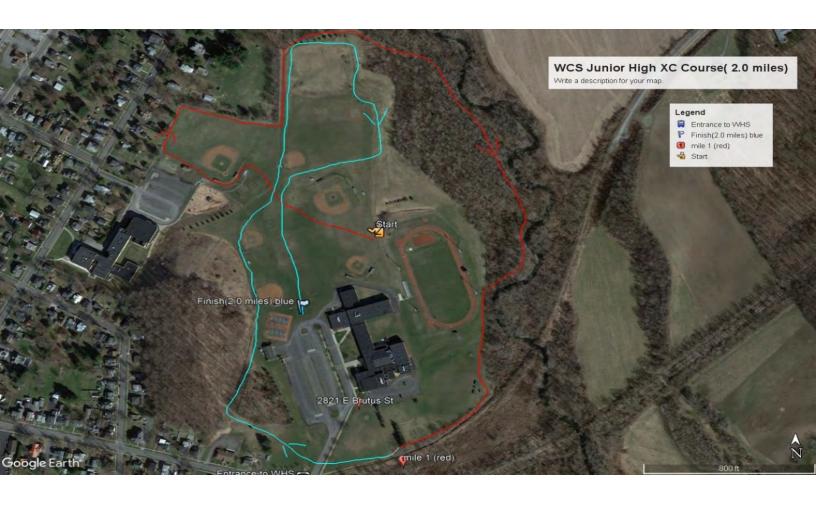

**INFORMATION:** Varsity/JV- 3.1 Miles

Modified: 2 Miles

Starting line assignments will be randomly picked Varsity Races: **Seven** Runners (Unlimited for Girls)

Race Information: Provided Upon Arrival

Automatic Timing: Leone Timing T-shirts for Sale Day of Race