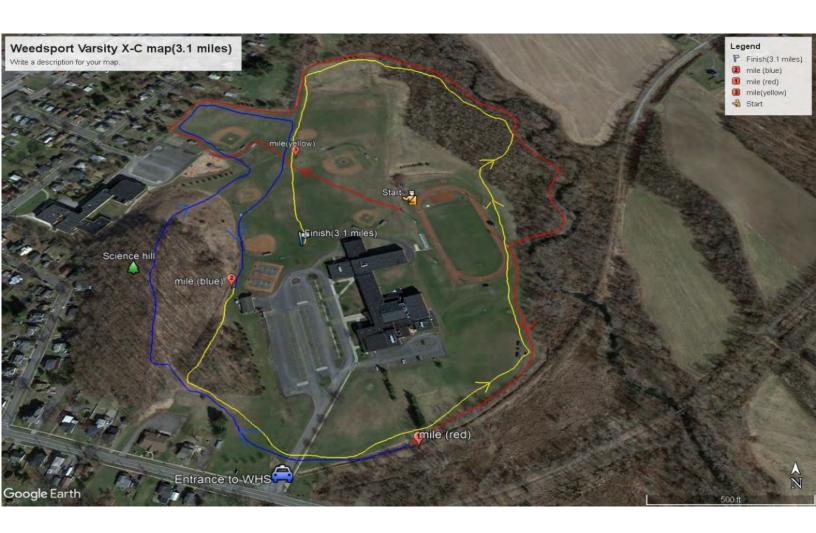

**INFORMATION:** Varsity/JV- 3.1 Miles

Modified: 2 Miles

Starting line assignments will be randomly picked Varsity Races: **Seven** Runners (Unlimited for Girls)

Race Information: Provided Upon Arrival

Automatic Timing: Leone Timing T-shirts for Sale Day of Race

**COURSE:** Incorporates open fields, closed trails, and the

infamous Science Hill – providing runner with the

ultimate race experience!